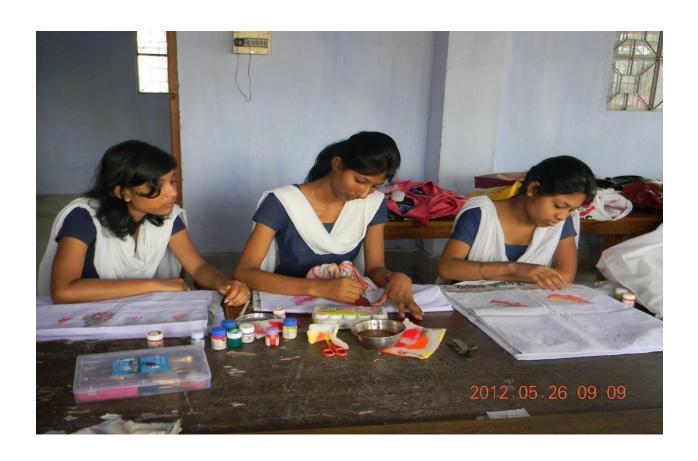

#### **Workshop on Entrepreneurship Development**

JBCCCC in collaboration with **Fevicryl Hobby Ideas** conducted six days **Entrepreneurship Development** Workshop on **Creative Craft Work On 25<sup>th</sup> May 2012 to 2 June 2012.** Mr Abhijit Gogoi Super Teacher Fevicryl Hobby Ideas imparted training to the students. In the workshop the training was given on Acrylic painting, Glass painting, Fabric Glue Technique, Ceramic painting, Moulding craft and paper craft. **Altogether 35 students were trained in the programme.** 