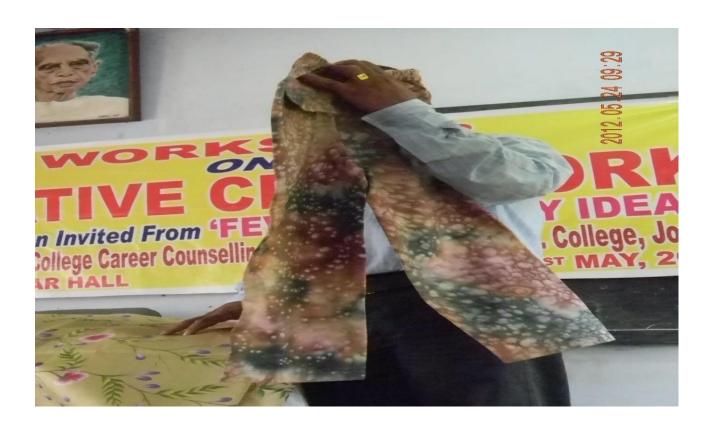

#### **Workshop on Entrepreneurship Development**

JBCCCC in collaboration with **Fevicryl Hobby Ideas** conducted six days **Entrepreneurship Development** Workshop on **Creative Craft Work On 25<sup>th</sup> May 2012 to 2 June 2012.** Mr Abhijit Gogoi Super Teacher Fevicryl Hobby Ideas imparted training to the students. In the workshop the training was given on Acrylic painting, Glass painting, Fabric Glue Technique, Ceramic painting, Moulding craft and paper craft. **Altogether 35 students were trained in the programme.** 