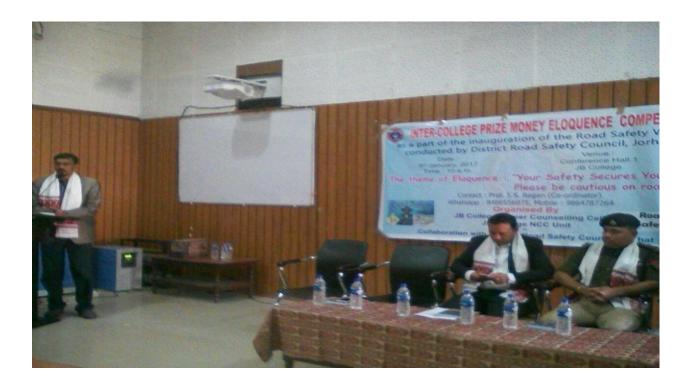

## **Eloquence Competition**

J.B College Career Counselling Cell and J.B College NCC Unit jointly organized an eloquence competition on 9th January 2017 in collaboration with district authority of Jorhat on occasion of Road Safety Week. The winners of this competition were awarded with an amount of money, books and certificate.