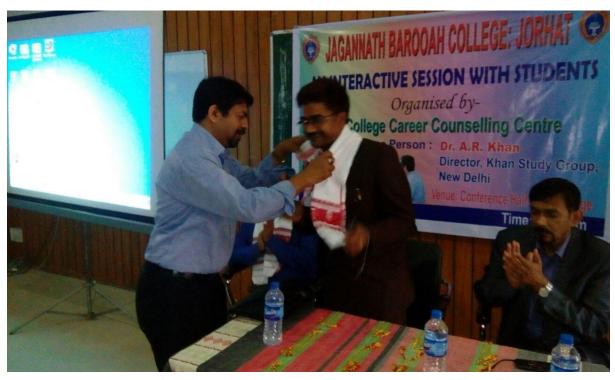

#### **Interactive Session on Civil Services(Competitive Examinations)**

An Interactive session with **Dr. A R Khan, Director of Khan Study Group, New Delhi** was organized by JBCCCC on 8th of March 2016. The active participation of **200 students** of J.B. College and neighboring colleges made the programme very lively and successful.