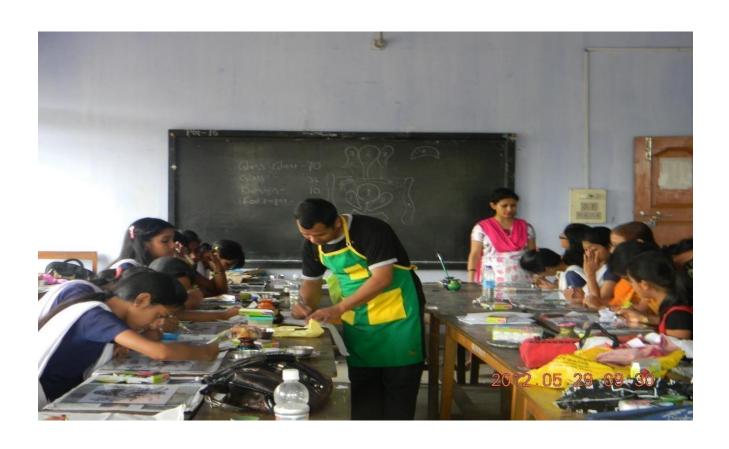

#### **Workshop on Entrepreneurship Development**

JBCCCC in collaboration with **Fevicryl Hobby Ideas** conducted six days **Entrepreneurship Development** Workshop on **Creative Craft Work On 25<sup>th</sup> May 2012 to 2 June 2012.** Mr Abhijit Gogoi Super Teacher Fevicryl Hobby Ideas imparted training to the students. In the workshop the training was given on Acrylic painting, Glass painting, Fabric Glue Technique, Ceramic painting, Moulding craft and paper craft. **Altogether 35 students were trained in the programme.** 