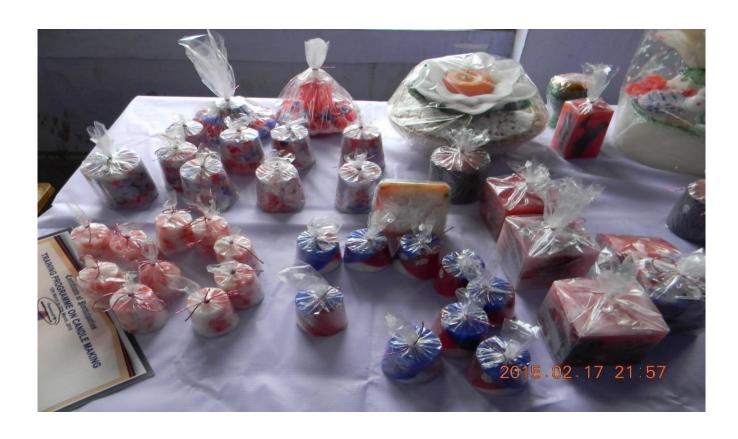

### **Entrepreneurship Development Programme**

Entrepreneurship Development Cell, JBCCCC organized a 15 days training programme on Designer Candle Making from 12<sup>th</sup> March to 27<sup>th</sup> March 2015. The trainer was Mrs Sipra Sinha Das. The participants also conducted an exhibition of the products they had prepared they had prepared in the workshop under the guidance of the resource person.