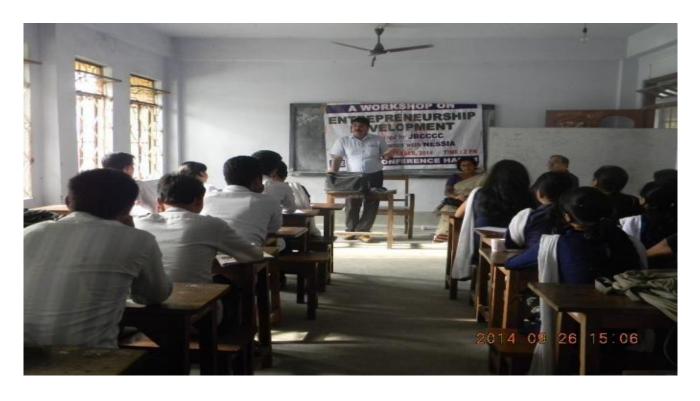

#### **Workshop on Entrepreneurship Development**

JB College Career Counselling Centre organized a Workshop on Entrepreneurship Development from 15<sup>th</sup> to 28<sup>th</sup> September 2014 in collaboration with north Eastern Small Scale Industries Association (NESSIA). The programme was sponsored by Ministry of Micro Small Scale and Medium Enterprises, Government of India .Altogether 33 students were trained in the programme.