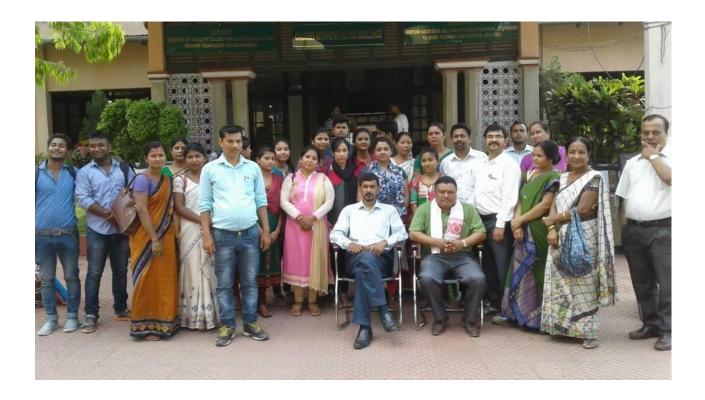

#### ENTREPRENEURSHIP DEVELOPMENT PROGRAMME (EDP)

A six week Entrepreneurship Development Programme (EDP) on Natural Fibre Diversified Products was organized by J B College Career Counselling Centre (JBCCCC) in collaboration with Indian Institute of Entrepreneurship (IIE), Guwahati from 31<sup>st</sup> march 2017 to 12<sup>th</sup> May 2017. The programme was sponsored by National Science& Technology Entrepreneurship Development Board (NSTEDB). Altogether 29 persons were trained in the programme. As part of the programme an exhibition cum sale of Training products was alsoorganized.