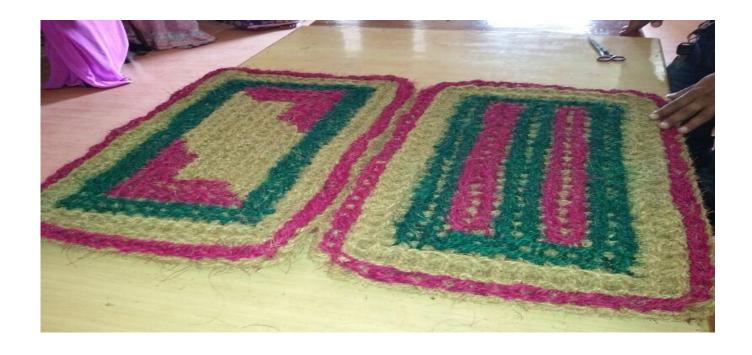

#### ENTREPRENEURSHIP DEVELOPMENT PROGRAMME (EDP)

A six week Entrepreneurship Development Programme (EDP) on Natural Fibre Diversified Products was organized by J B College Career Counselling Centre (JBCCCC) in collaboration with Indian Institute of Entrepreneurship (IIE), Guwahati from 31<sup>st</sup> march 2017 to 12<sup>th</sup> May 2017. The programme was sponsored by National Science& Technology Entrepreneurship Development Board (NSTEDB). Altogether 29 persons were trained in the programme. As part of the programme an exhibition cum sale of Training products was alsoorganized.