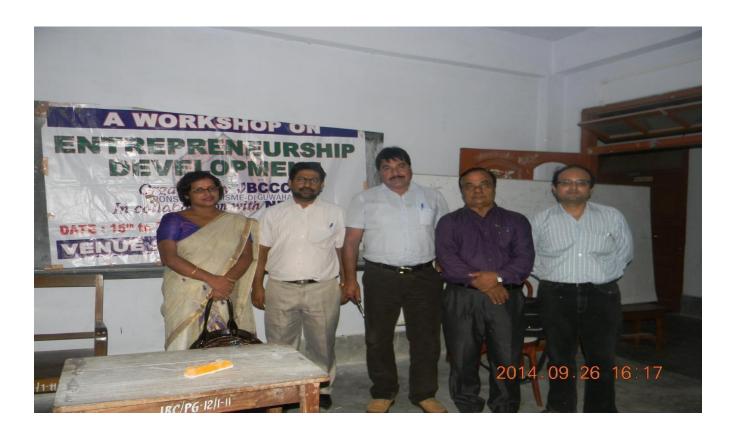

#### **Workshop on Entrepreneurship Development**

JB College Career Counselling Centre organized a Workshop on Entrepreneurship Development from 15<sup>th</sup> to 28<sup>th</sup> September 2014 in collaboration with north Eastern Small Scale Industries Association (NESSIA). The programme was sponsored by Ministry of Micro Small Scale and Medium Enterprises, Government of India .Altogether 33 students were trained in the programme.