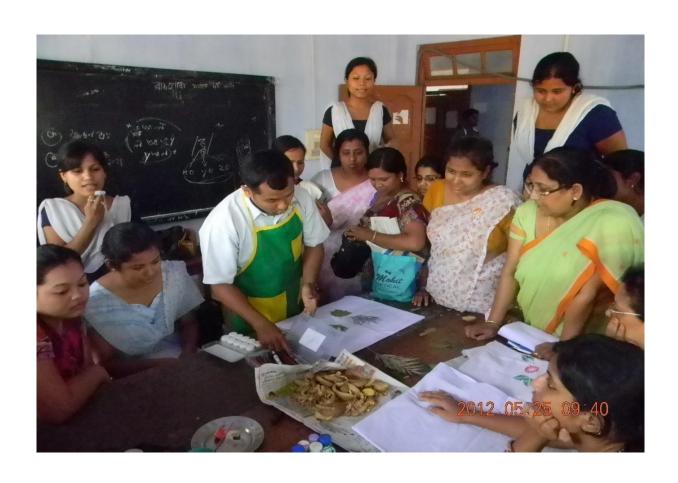

#### **Workshop on Entrepreneurship Development**

JBCCCC in collaboration with **Fevicryl Hobby Ideas** conducted six days **Entrepreneurship Development** Workshop on **Creative Craft Work On 25<sup>th</sup> May 2012 to 2 June 2012.** Mr Abhijit Gogoi Super Teacher Fevicryl Hobby Ideas imparted training to the students. In the workshop the training was given on Acrylic painting, Glass painting, Fabric Glue Technique, Ceramic painting, Moulding craft and paper craft. **Altogether 35 students were trained in the programme.** 