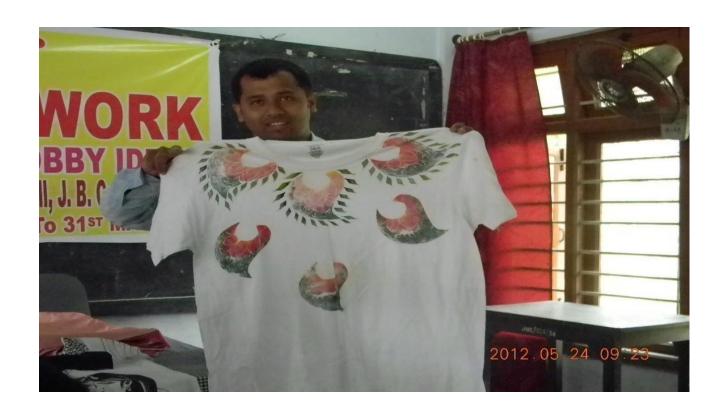

#### **Workshop on Entrepreneurship Development**

JBCCCC in collaboration with **Fevicryl Hobby Ideas** conducted six days **Entrepreneurship Development** Workshop on **Creative Craft Work On 25<sup>th</sup> May 2012 to 2 June 2012.** Mr Abhijit Gogoi Super Teacher Fevicryl Hobby Ideas imparted training to the students. In the workshop the training was given on Acrylic painting, Glass painting, Fabric Glue Technique, Ceramic painting, Moulding craft and paper craft. **Altogether 35 students were trained in the programme.** 