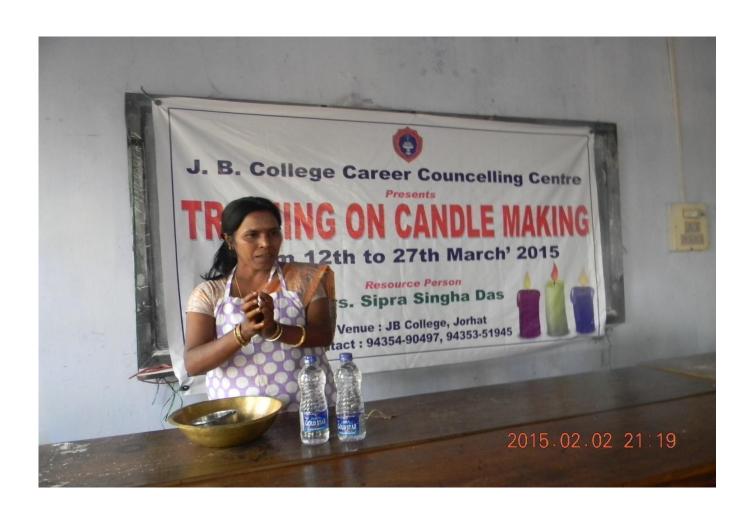

### **Entrepreneurship Development Programme**

Entrepreneurship Development Cell, JBCCCC organized a 15 days training programme on Designer Candle Making from 12<sup>th</sup> March to 27<sup>th</sup> March 2015. The trainer was Mrs Sipra Sinha Das. The participants also conducted an exhibition of the products they had prepared they had prepared in the workshop under the guidance of the resource person.