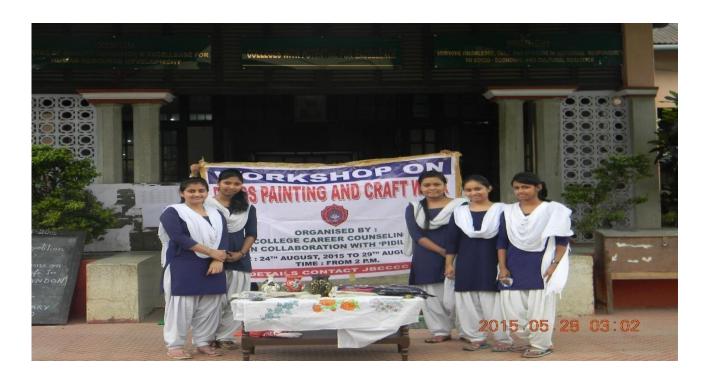

## **Workshop on Entrepreneurship Development**

J. B College Career counseling Cell organized a five days **Entrepreneurship Development Workshop on Dress Designing and Liquid Embroidery** in **collaboration with Pidilite** from 24th August to 28th August2015. Altogether **51 (fifty one) students** participated in that workshop where Ms. Dulary Kotoky extended her service as the chief resource person.