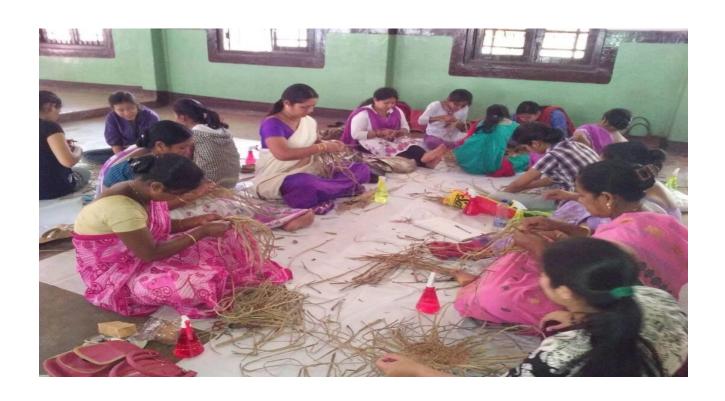

#### ENTREPRENEURSHIP DEVELOPMENT PROGRAMME (EDP)

A six week Entrepreneurship Development Programme (EDP) on Natural Fibre Diversified Products was organized by J B College Career Counselling Centre (JBCCCC) in collaboration with Indian Institute of Entrepreneurship (IIE), Guwahati from 31<sup>st</sup> march 2017 to 12<sup>th</sup> May 2017. The programme was sponsored by National Science& Technology Entrepreneurship Development Board (NSTEDB). Altogether 29 persons were trained in the programme. As part of the programme an exhibition cum sale of Training products was alsoorganized.