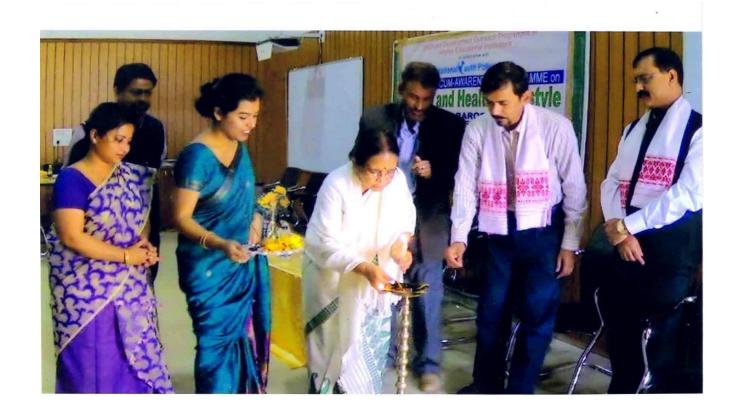

#### **Workshop cum Awareness Programme**

JBCCCC organized a National Workshop cum Awareness programme on **Health and Healthy Lifestyle** in collaboration with Rajib Gandhi National Institute of Youth Development on 27<sup>th</sup> and 28<sup>th</sup> February 2015. The resource persons were Dr saurabh Borkataky , Dr Rajib Barkataky , Dr sankar Jyoti Parasar , Dr amio sarma , Dr Bhaktimoy Bhattacharya , Dr Ruma Bhattacharya , Dr jayanta Das, Smt Anjana Borthakur and Suren Handique. They provided valuable lectures and training for Health and Healthy lifestyle.