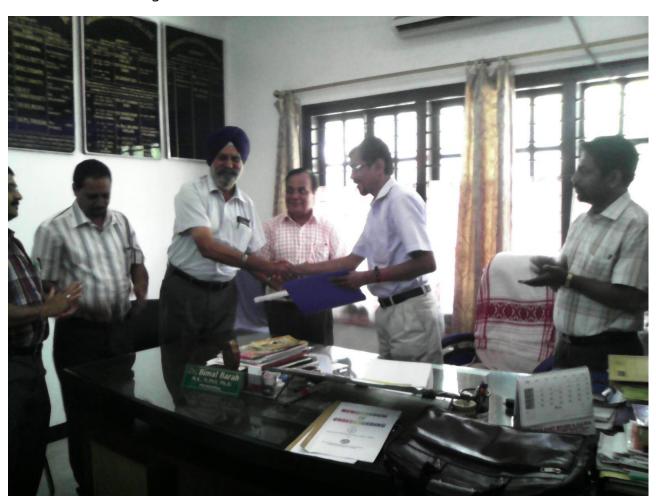

# Memorandum of Understanding(MOU) with North eastern Small Scale Industries Association ( NESSIA)

J B College signed a Memorandum of Understanding(MOU) with North eastern Small Scale Industries Association ( NESSIA) on 16<sup>th</sup> May 2014. The memorandum was signed by Dr. Bimal Barah , Priccipal J B College and Mr Niren Sarma , Secretary, NESSIA in the presence of faculty members and office bearers of NESSIA. The main aim is to train the youth on entrepreneurship and skill development of the youth and students of the college.