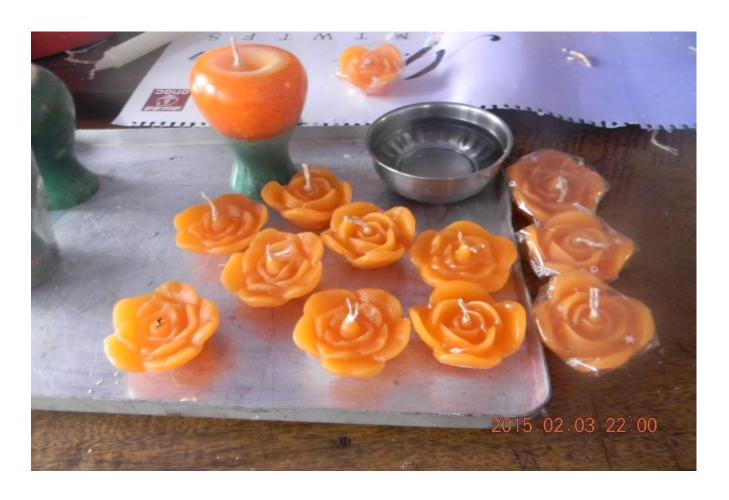

### **Entrepreneurship Development Programme**

Entrepreneurship Development Cell, JBCCCC organized a 15 days training programme on Designer Candle Making from 12<sup>th</sup> March to 27<sup>th</sup> March 2015. The trainer was Mrs Sipra Sinha Das. The participants also conducted an exhibition of the products they had prepared they had prepared in the workshop under the guidance of the resource person.