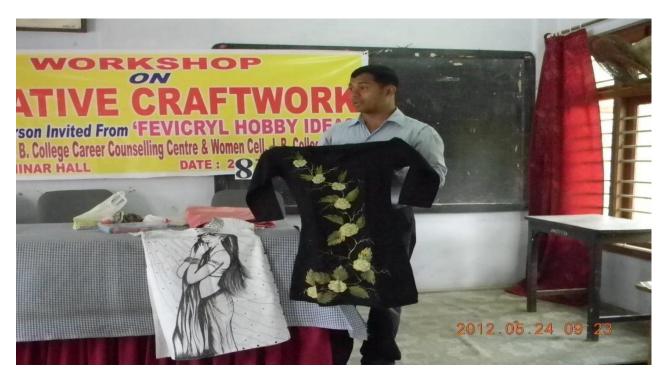

#### **Workshop on Entrepreneurship Development**

JBCCCC in collaboration with **Fevicryl Hobby Ideas** conducted six days **Entrepreneurship Development** Workshop on **Creative Craft Work On 25<sup>th</sup> May 2012 to 2 June 2012.** Mr Abhijit Gogoi Super Teacher Fevicryl Hobby Ideas imparted training to the students. In the workshop the training was given on Acrylic painting, Glass painting, Fabric Glue Technique, Ceramic painting, Moulding craft and paper craft. **Altogether 35 students were trained in the programme.** 