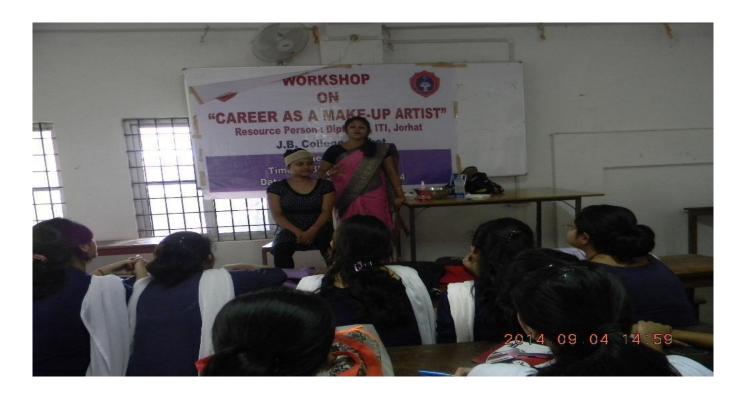

## Entrepreneurship Development Programme Workshop on Career as a Makeup Artist

A three days' Workshop on Career as a Makeup Artist was organized by JBCCCC and extension services of J B College Students Union on 3<sup>rd</sup>, 4<sup>th</sup> and 6<sup>th</sup> September 2014. Mrs Dipti Das Instructor of ITI Jorhat was the trainer. Altogether 30 students participated in theprogramme.