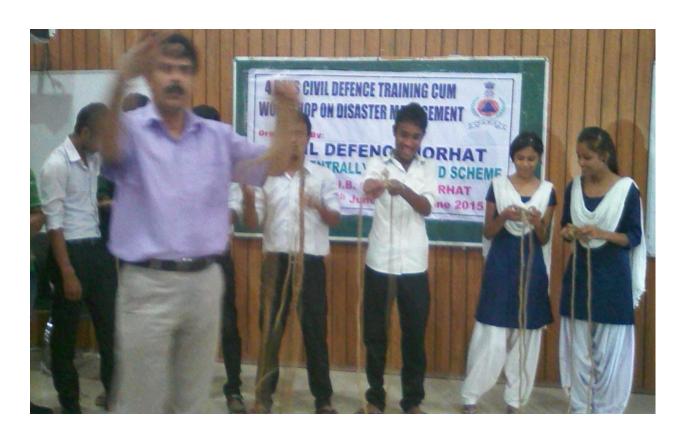

## **Civil Defence Training Programme cum Workshop on Disaster Management**

JBCCCC organized a **Civil Defence Training Civil Defence Training Programme cum Workshop on Disaster Management** in collaboattion with the office of the Controller of Civil Defence of Government of Assam from 26<sup>th</sup> June to 29<sup>th</sup> June 2015, Altogether **65 students** participated in this camp.