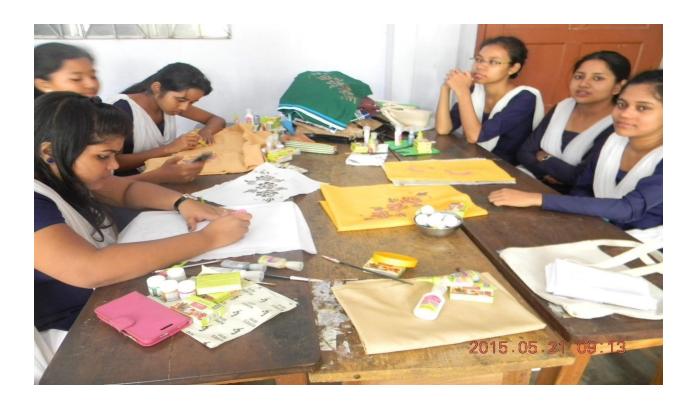

## **Workshop on Entrepreneurship Development**

J B College Career counseling cell organized a Entrepreneurship Development Workshop on Dress Painting and Ornaments Designing from 28th March to 2nd April 2016 in collaboration with Pidilite. The resource persons of the workshop were Ms. Dulari Kotoky and Mr. Amit Karmakar where 40 students and 7 teachers participated.