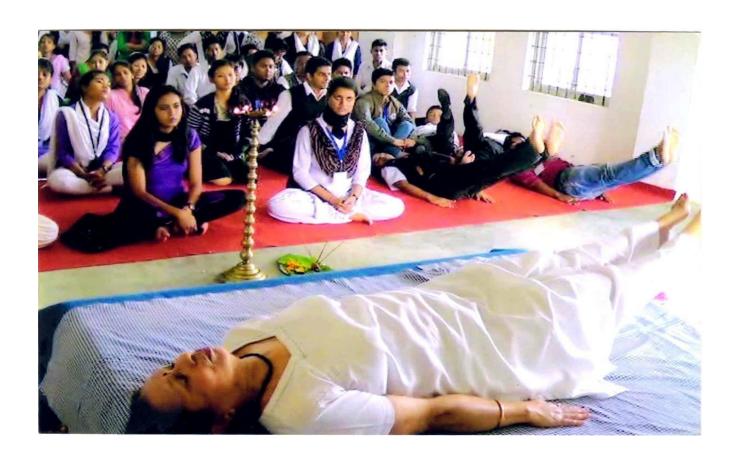

#### **Workshop cum Awareness Programme**

JBCCCC organized a National Workshop cum Awareness programme on **Health and Healthy Lifestyle** in collaboration with Rajib Gandhi National Institute of Youth Development on 27<sup>th</sup> and 28<sup>th</sup> February 2015. The resource persons were Dr saurabh Borkataky , Dr Rajib Barkataky , Dr sankar Jyoti Parasar , Dr amio sarma , Dr Bhaktimoy Bhattacharya , Dr Ruma Bhattacharya , Dr jayanta Das, Smt Anjana Borthakur and Suren Handique. They provided valuable lectures and training for Health and Healthy lifestyle.