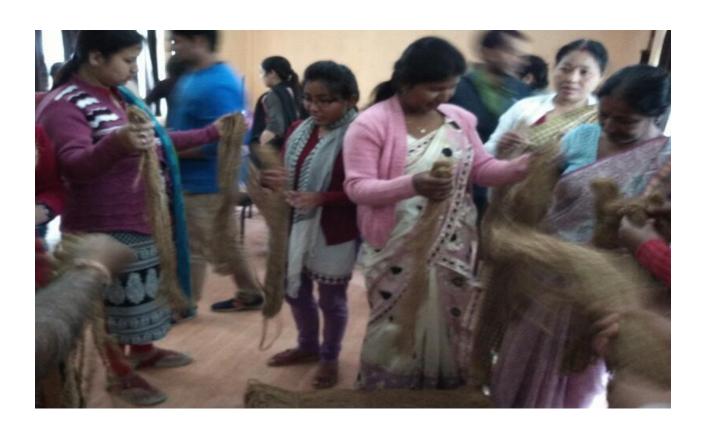

#### ENTREPRENEURSHIP DEVELOPMENT PROGRAMME (EDP)

A six week Entrepreneurship Development Programme (EDP) on Natural Fibre Diversified Products was organized by J B College Career Counselling Centre (JBCCCC) in collaboration with Indian Institute of Entrepreneurship (IIE), Guwahati from 31<sup>st</sup> march 2017 to 12<sup>th</sup> May 2017. The programme was sponsored by National Science& Technology Entrepreneurship Development Board (NSTEDB). Altogether 29 persons were trained in the programme. As part of the programme an exhibition cum sale of Training products was alsoorganized.