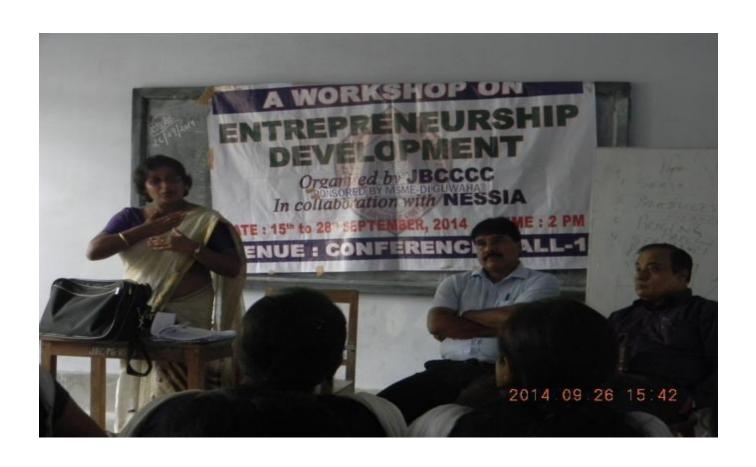

#### **Workshop on Entrepreneurship Development**

JB College Career Counselling Centre organized a Workshop on Entrepreneurship Development from 15<sup>th</sup> to 28<sup>th</sup> September 2014 in collaboration with north Eastern Small Scale Industries Association (NESSIA). The programme was sponsored by Ministry of Micro Small Scale and Medium Enterprises, Government of India .Altogether 33 students were trained in the programme.