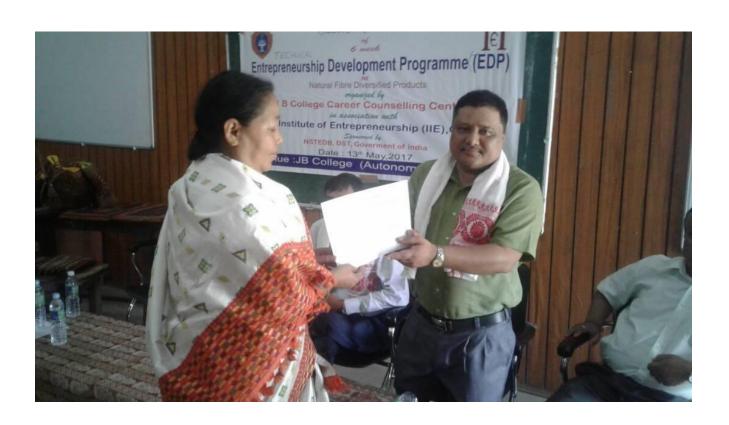

#### **MEMORANDUM OF UNDERSTANDING (MOU)**

A Memorandumof Understanding(MoU) was signed on 13<sup>th</sup> May 2017 between J B College (Autonomous), Jorhat and Indian Institute of Entrepreneurship(IIE) at the college campus. The MoU is signed by Dr. Bimal Barah, Principal, J. B College (Autonomous), Jorhat and Mr Manoj Kumar Das, Director of Indian Institute of Entrepreneurship. The MoU will boost the entrepreneurship and skill development among the students. Moreover, it will create entrepreneurial aspirants and awareness among the youths