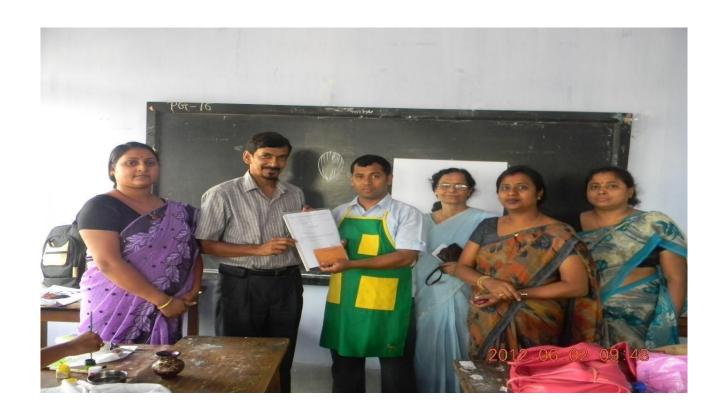

#### **Workshop on Entrepreneurship Development**

JBCCCC in collaboration with **Fevicryl Hobby Ideas** conducted six days **Entrepreneurship Development** Workshop on **Creative Craft Work On 25<sup>th</sup> May 2012 to 2 June 2012.** Mr Abhijit Gogoi Super Teacher Fevicryl Hobby Ideas imparted training to the students. In the workshop the training was given on Acrylic painting, Glass painting, Fabric Glue Technique, Ceramic painting, Moulding craft and paper craft. **Altogether 35 students were trained in the programme.** 