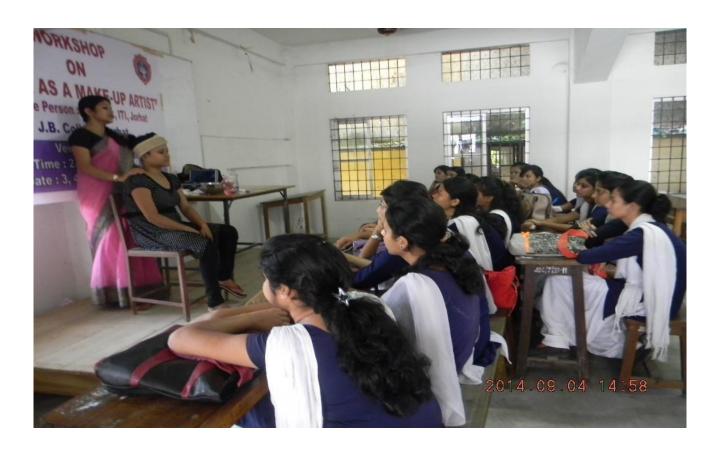

## Entrepreneurship Development Programme Workshop on Career as a Makeup Artist

A three days' Workshop on Career as a Makeup Artist was organized by JBCCCC and extension services of J B College Students Union on 3<sup>rd</sup>, 4<sup>th</sup> and 6<sup>th</sup> September 2014. Mrs Dipti Das Instructor of ITI Jorhat was the trainer. Altogether 30 students participated in theprogramme.