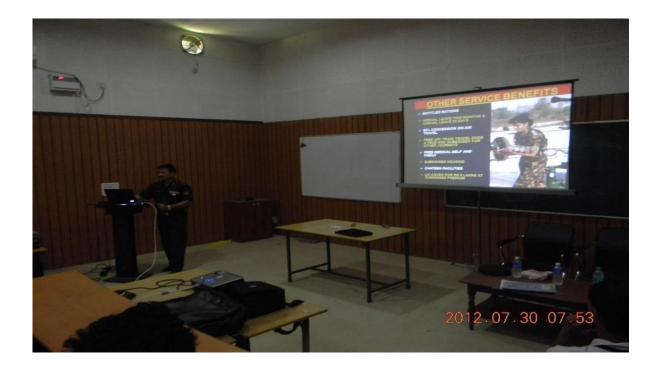

### **Motivational Camp**

**JBCCCC on 3<sup>rd</sup> August 2012**, a Motivational Camp entitled **Your Career in Armed Forces** was organized for students. Col. R K Gill of 9<sup>th</sup> Assam n NCCC delivered a lecture on various career opportunities in Armed Forces and motivated the students for joining in Indian Army. Altogether 50 students participated in the programme.