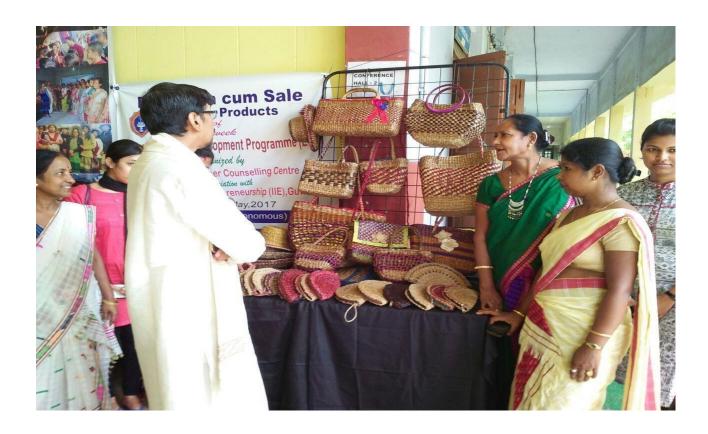

#### ENTREPRENEURSHIP DEVELOPMENT PROGRAMME (EDP)

A six week Entrepreneurship Development Programme (EDP) on Natural Fibre Diversified Products was organized by J B College Career Counselling Centre (JBCCCC) in collaboration with Indian Institute of Entrepreneurship (IIE), Guwahati from 31<sup>st</sup> march 2017 to 12<sup>th</sup> May 2017. The programme was sponsored by National Science& Technology Entrepreneurship Development Board (NSTEDB). Altogether 29 persons were trained in the programme. As part of the programme an exhibition cum sale of Training products was alsoorganized.