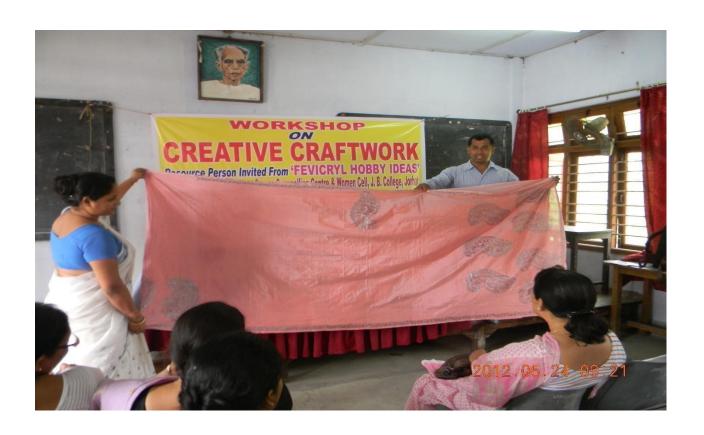

#### **Workshop on Entrepreneurship Development**

JBCCCC in collaboration with **Fevicryl Hobby Ideas** conducted six days **Entrepreneurship Development** Workshop on **Creative Craft Work On 25<sup>th</sup> May 2012 to 2 June 2012.** Mr Abhijit Gogoi Super Teacher Fevicryl Hobby Ideas imparted training to the students. In the workshop the training was given on Acrylic painting, Glass painting, Fabric Glue Technique, Ceramic painting, Moulding craft and paper craft. **Altogether 35 students were trained in the programme.** 